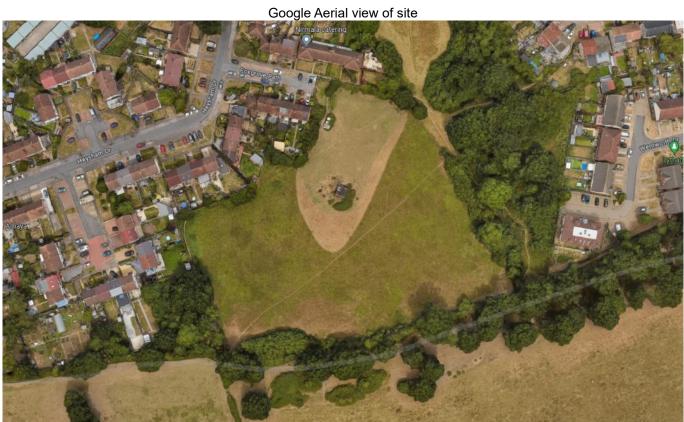

Trees beyond the rear (south) of site



View north west across site from south eastern corner



Views from foothpath along west of site, looking east over site



Views of rear of Nos. 73-79 Heysham Drive from public footpath



View from public footpath looking north-east



Views of rear of 1-4 Ashford Green from public footpath



Views east along Foxgrove Path





View of rear (south) boundary vegetation, from footpath to east of site.



View along footpath within site toward south-west.



View north-west toward Foxgrove Path properties (right) and Heysham Drive properties (left)



View from site West towards No. 71 Heysham Drive (centre of picture)