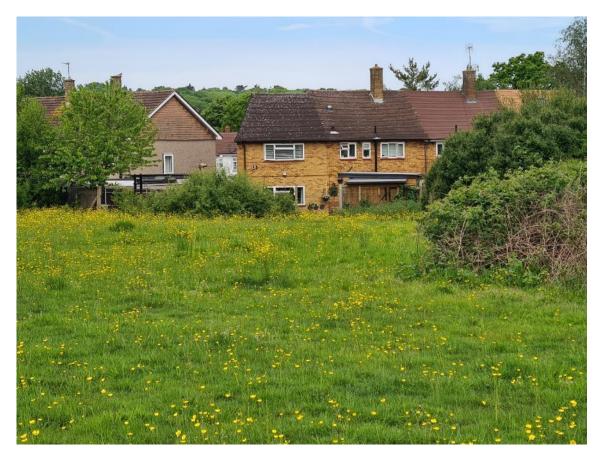

Trees beyond the rear (south) of site

View north west across site from south eastern corner

Views from foothpath along west of site, looking east over site

Views of rear of Nos. 73-79 Heysham Drive from public footpath

View along footpath within site toward south-west.

View north-west toward Foxgrove Path properties (right) and Heysham Drive properties (left)

View from site West towards No. 71 Heysham Drive (centre of picture)