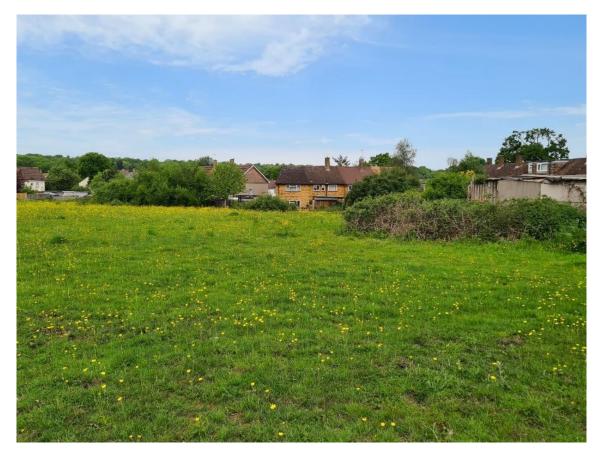

View from public footpath looking north-east

Views of rear of 1-4 Ashford Green from public footpath

Views east along Foxgrove Path

View of rear (south) boundary vegetation, from footpath to east of site.

View along footpath within site toward south-west.

View north-west toward Foxgrove Path properties (right) and Heysham Drive properties (left)

View from site West towards No. 71 Heysham Drive (centre of picture)